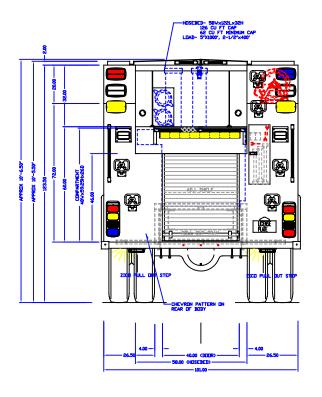

NOTES:

1. OVERALL HEIGHT IS IN LOADED
CONDITION. UNLOADED HEIGHTS MAY
BE 4" ABOVE HEIGHTS SHOWN.

 ALL DIMENSIONS ARE APPROXIMATE AND SUBJECT TO ENGINEERING CHANGES.

 DRAWING MAY OR MAY NOT SHOW ALL ITEMS AS DESCRIBED IN THE WRITTEN DETAIL SPECIFICATIONS.

. INCLUSION OF AN ITEM ON THE DRAWING DOES NOT CONSTITUTE INCLUSION OF THAT ITEM WITH THE FINAL DELIVERED UNIT.

THE EFFECTIVE DOOR OPENINGS WILL BE APPROX. 2" LESS THAN THE NOTED COMPARTMENT OPENING FOR ROLL UP DOORS AND UP TO APPROX. 4" LESS FOR HINGED DOORS

2. DO NOT SCALE DRAWING.

MAIN FILE: \_\_\_\_ DEPT: \_\_\_ DEALER: \_\_\_ PRODUCTION APPROVED

JOB NUMBER: 17784

CHASSIS: ROSENBAUER 6011 4X4
PUMP: HALE 1500 GPM

TANK: POLY/750/20(FOAM)

PANEL MATL: LINE X

COMP INTERIOR: LINE X
MAXIMUM HEIGHT 1

MAXIMUM LENGTH

32' 6"
BODY WIDTH

101"

TIMBER MESA FIRE & MEDICAL DIST., AZ

ROSENBAUER FX 3/16"

timber mesa, az