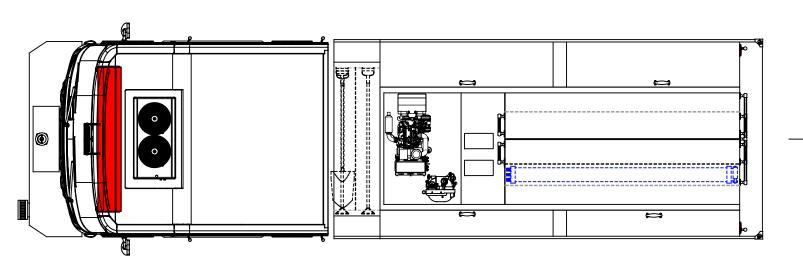

NOTES:

1. OVERALL HEIGHT IS IN LOADED
CONDITION. UNLOADED HEIGHTS MAY
BE 4" ABOVE HEIGHTS SHOWN.

 ALL DIMENSIONS ARE APPROXIMATE AND SUBJECT TO ENGINEERING CHANGES.

 DRAWING MAY OR MAY NOT SHOW ALL ITEMS AS DESCRIBED IN THE WRITTEN DETAIL SPECIFICATIONS.

. INCLUSION OF AN ITEM ON THE DRAWING DOES NOT CONSTITUTE INCLUSION OF THAT ITEM WITH THE FINAL DELIVERED UNIT.

THE EFFECTIVE DOOR OPENINGS WILL BE APPROX. 2" LESS THAN THE NOTED COMPARTMENT OPENING FOR ROLL UP DOORS AND UP TO APPROX. 4" LESS FOR HINGED DOORS

2. DO NOT SCALE DRAWING.

MAIN FILE: \_\_\_\_ DEPT: \_\_\_ DEALER: \_\_\_ PRODUCTION APPROVED

JOB NUMBER: 17784

CHASSIS: ROSENBAUER 6011 4X4
PUMP: HALE 1500 GPM

TANK: POLY/750/20(FOAM)

PANEL MATL: LINE X

COMP INTERIOR: LINE X
MAXIMUM HEIGHT 1