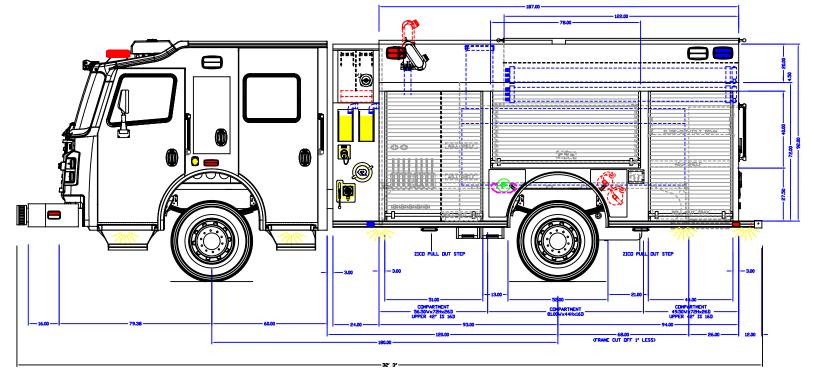

NOTES:

1. OVERALL HEIGHT IS IN LOADED
CONDITION. UNLOADED HEIGHTS MAY
BE 4" ABOVE HEIGHTS SHOWN.

 ALL DIMENSIONS ARE APPROXIMATE AND SUBJECT TO ENGINEERING CHANGES.

 DRAWING MAY OR MAY NOT SHOW ALL ITEMS AS DESCRIBED IN THE WRITTEN DETAIL SPECIFICATIONS.

. INCLUSION OF AN ITEM ON THE DRAWING DOES NOT CONSTITUTE INCLUSION OF THAT ITEM WITH THE FINAL DELIVERED UNIT.

THE EFFECTIVE DOOR OPENINGS WILL BE APPROX. 2" LESS THAN THE NOTED COMPARTMENT OPENING FOR ROLL UP DOORS AND UP TO APPROX. 4" LESS FOR HINGED DOORS

2. DO NOT SCALE DRAWING.

MAIN FILE: \_\_\_\_ DEPT: \_\_\_ DEALER: \_\_\_ PRODUCTION APPROVED

JOB NUMBER: 17784

CHASSIS: ROSENBAUER 6011 4X4
PUMP: HALE 1500 GPM

TANK: POLY/750/20(FOAM)

PANEL MATL: LINE X

COMP INTERIOR: LINE X
MAXIMUM HEIGHT 1

MAXIMUM LENGTH

32' 6"
BODY WIDTH

101"

TIMBER MESA FIRE & MEDICAL DIST., AZ

ROSENBAUER FX 3/16"

timber mesa, az