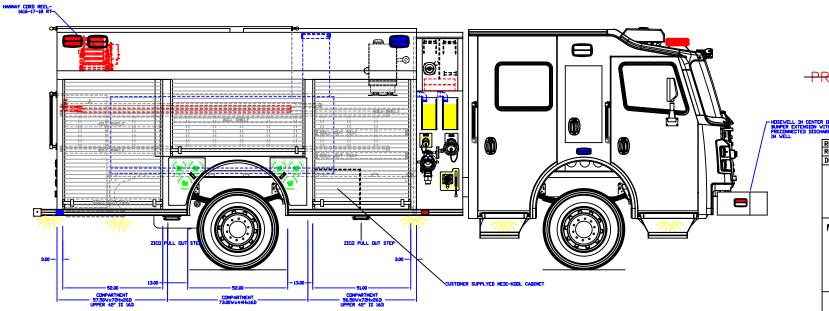

NOTES:

1. OVERALL HEIGHT IS IN LOADED
CONDITION. UNLOADED HEIGHTS MAY
BE 4" ABOVE HEIGHTS SHOWN.

 ALL DIMENSIONS ARE APPROXIMATE AND SUBJECT TO ENGINEERING CHANGES.

 DRAWING MAY OR MAY NOT SHOW ALL ITEMS AS DESCRIBED IN THE WRITTEN DETAIL SPECIFICATIONS.

. INCLUSION OF AN ITEM ON THE DRAWING DOES NOT CONSTITUTE INCLUSION OF THAT ITEM WITH THE FINAL DELIVERED UNIT.

THE EFFECTIVE DOOR OPENINGS WILL BE APPROX. 2" LESS THAN THE NOTED COMPARTMENT OPENING FOR ROLL UP DOORS AND UP TO APPROX. 4" LESS FOR HINGED DOORS

2. DO NOT SCALE DRAWING.

MAIN FILE: \_\_\_\_ DEPT: \_\_\_ DEALER: \_\_\_ PRODUCTION APPROVED

JOB NUMBER: 17784

CHASSIS: ROSENBAUER 6011 4X4
PUMP: HALE 1500 GPM

TANK: POLY/750/20(FOAM)

PANEL MATL: LINE X

COMP INTERIOR: LINE X
MAXIMUM HEIGHT 1

MAXIMUM LENGTH

32' 6"
BODY WIDTH

101"

TIMBER MESA FIRE & MEDICAL DIST., AZ

ROSENBAUER FX 3/16"

timber mesa, az